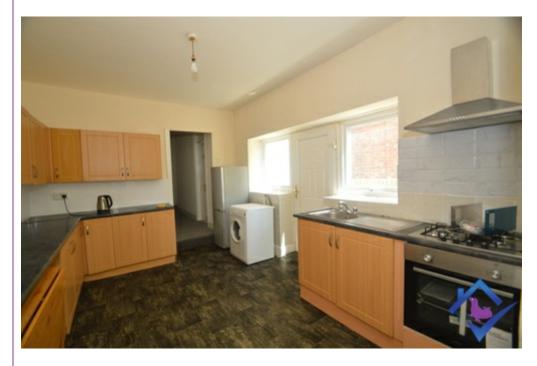

Kitchen

The galley style kitchen has a range of high gloss wall and base units with wood effect worktops. It includes an Integrated oven and gas hob.

**Bedroom One** 

The master bedroom is a large double bedroom.