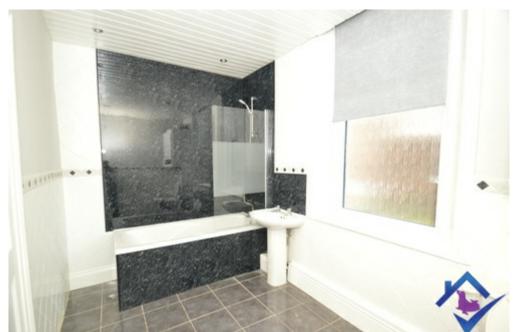

Bathroom

This is a large modern family bathroom with bath & over head shower. Black cladding on the walls with a tiled floor. It has a low flush W/C and hand wash basin.

OUTSIDE

Rear

To the rear of the property is a private yard.