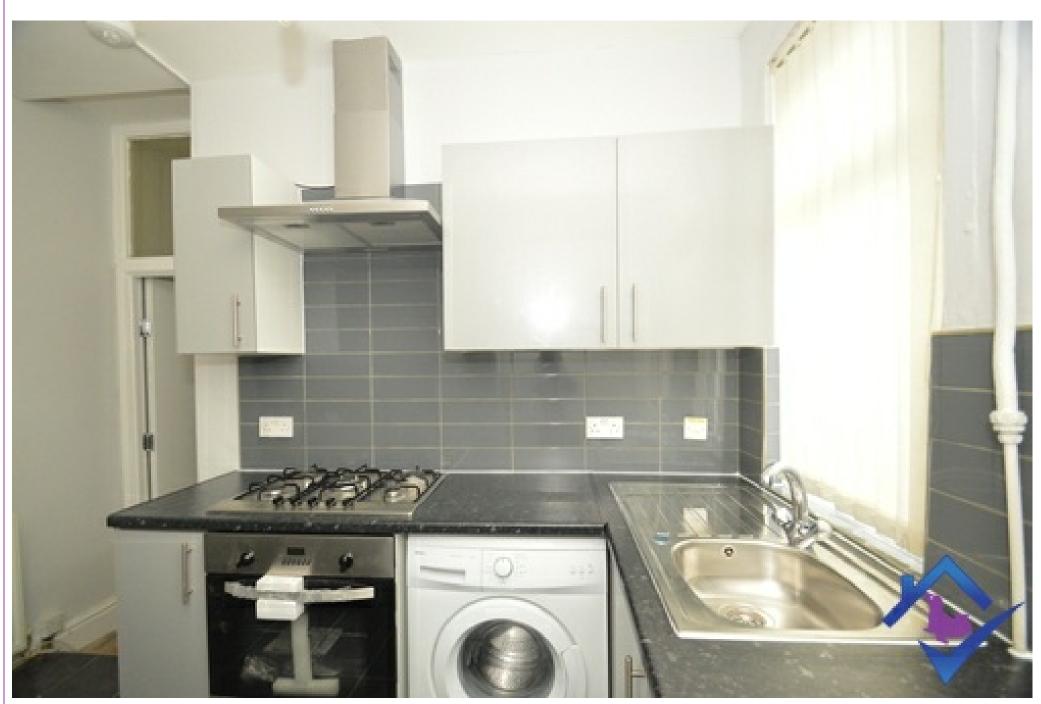

Kitchen

Grey gloss effect wall and base units, with laminate work tops, stainless steel sink and taps. Also has a gas hob, integrated oven & extractor fan, with space for a washing machine and fridge freezer.