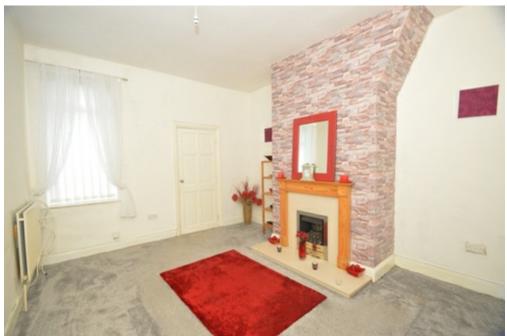

#### **Entrance Hallway**

Light and airy hallway which feature glass. It has carpet and is netural decor.

Lounge

Spacious lounge with double glazing & central heating radiator. Modern decor, light coloured carpet and a feature fireplace with fire.