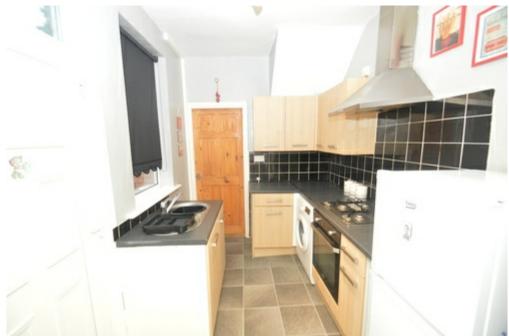

Kitchen

Light wood wall & base untis with laminate work tops. There is lino flooring, intergrated gas hob & electric oven with added extracor fan. There is a fridge/freezer and washing machine.

**Bedroom One** 