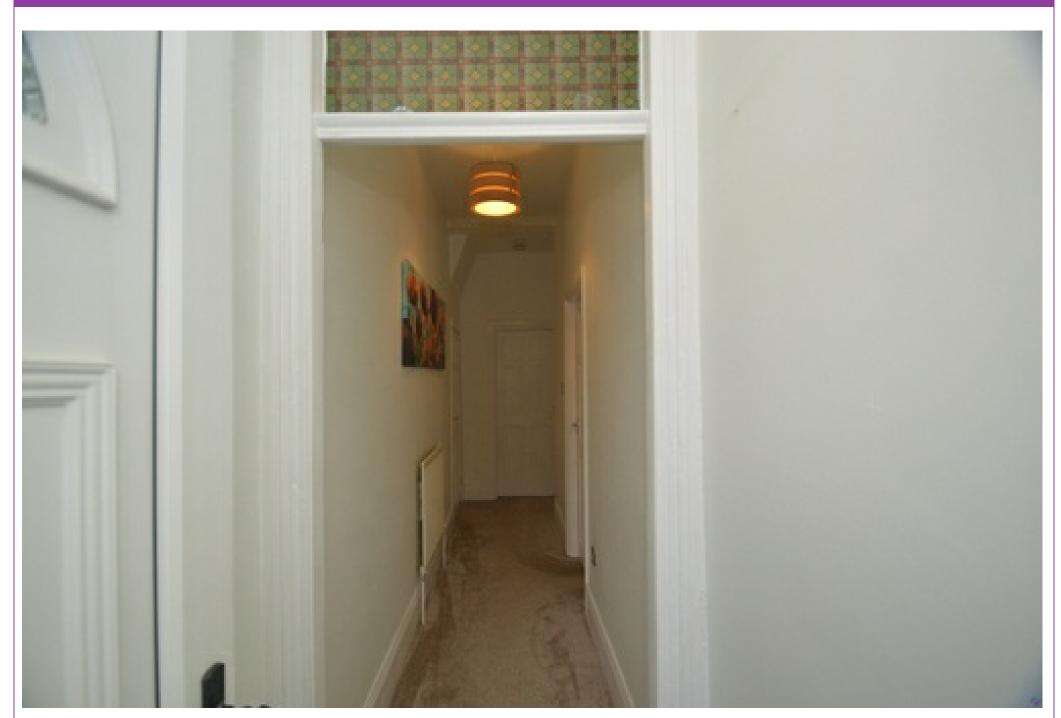

#### **Entrance Hallway**

Light and airy hallway which feature glass. It has carpet and is netural decor.

Lounge

Spacious lounge with double glazing & central heating radiator. Modern decor, light coloured carpet and a feature fireplace with fire.