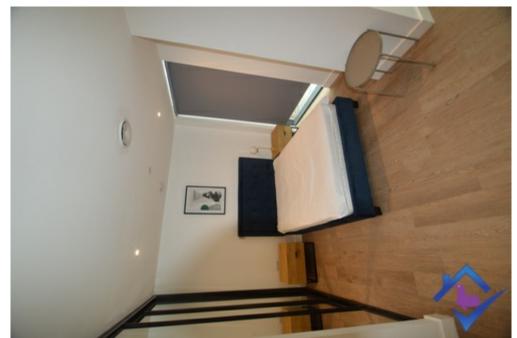

#### Living Space/Bedroom

An open plan space combining lounge and bedroom. The property is furnished to a high standard and includes a relaxing sofa and bed. A large ceiling to floor window which natural light to brighten up the room and built in mirrored storage/wardrobes.