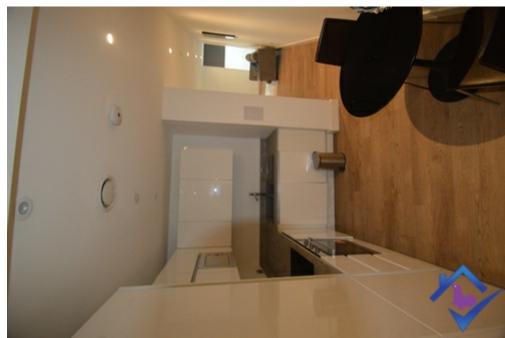

### Kitchen/Diner

The spacious kitchen is finished in ultra modern white high-gloss finish and has all the modern appliances built-in. Applicances include fridge/freezer, microwave, oven/hob and dish washer. The apartment also includes a dining table with space to seat 2 people.