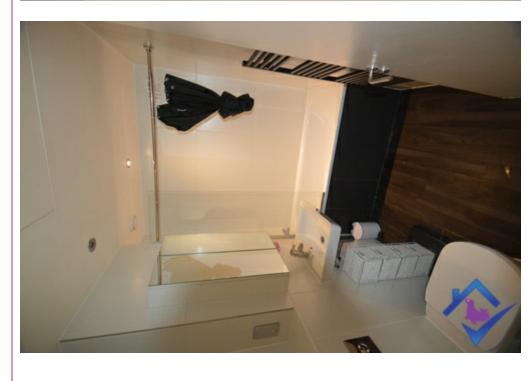

### **Bathroom**

A three peice suite including a bath with an overhead shower and lots of space for storage.