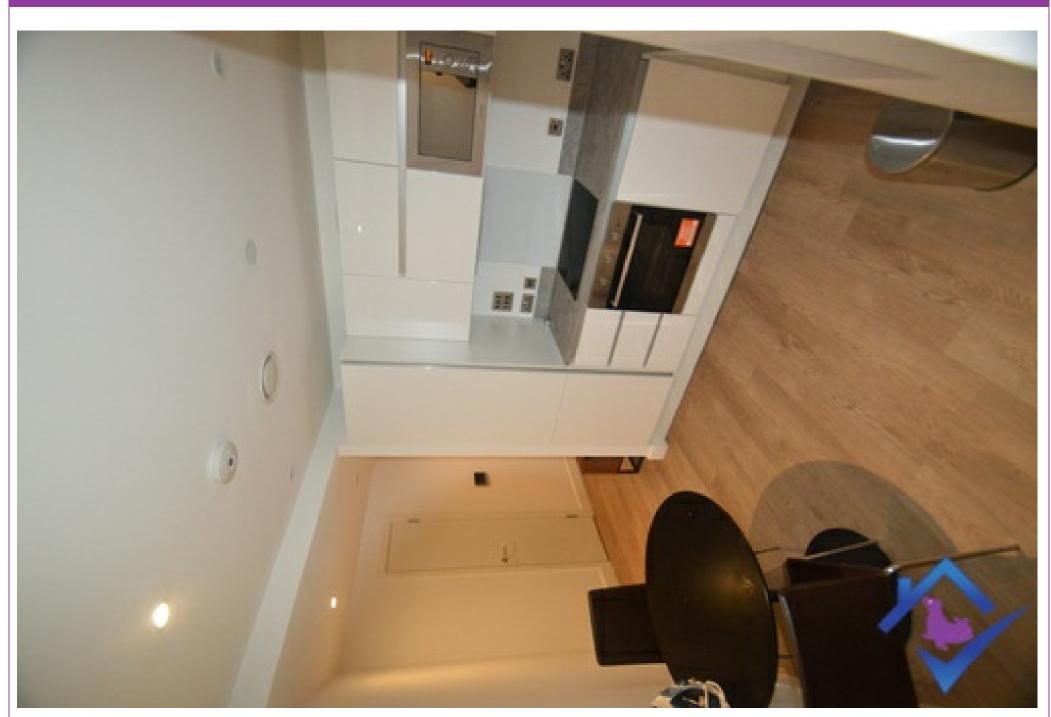

### Kitchen/Diner

The spacious kitchen is finished in ultra modern white high-gloss finish and has all the modern appliances built-in. Applicances include fridge/freezer, microwave, oven/hob and dish washer. The apartment also includes a dining table with space to seat 2 people.