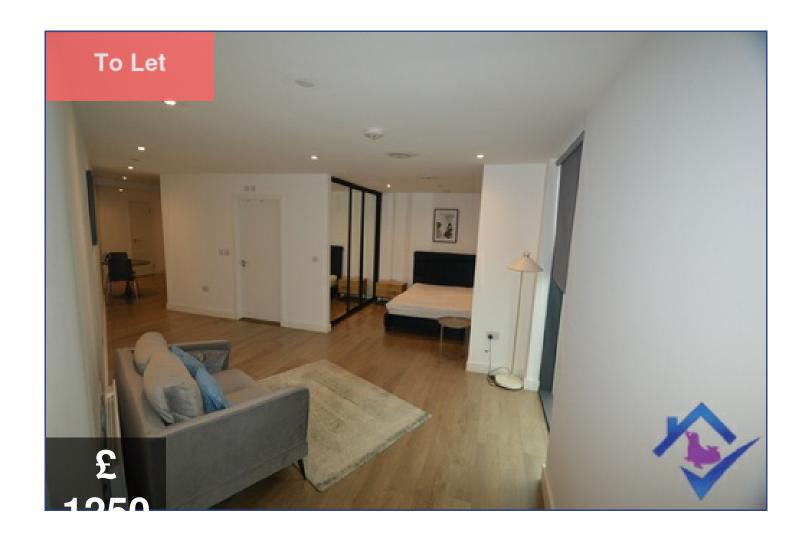

#### Living Space/Bedroom

An open plan space combining lounge and bedroom. The property is furnished to a high standard and includes a relaxing sofa and bed. A large ceiling to floor window which natural light to brighten up the room and built in mirrored storage/wardrobes.