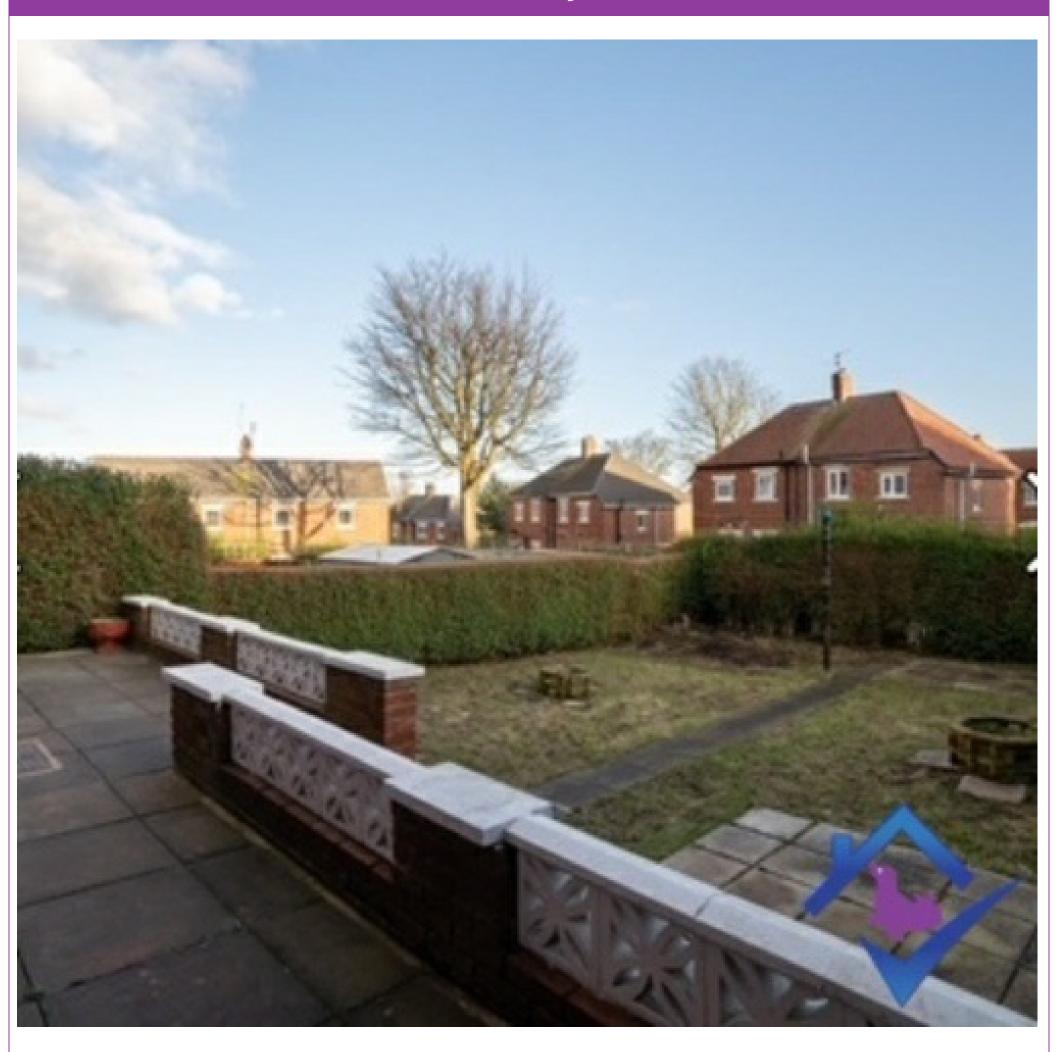

#### External

- Off Street Parking Space for one car on paved driveway.
- Gardens The property boasts well-maintained gardens to the front, side and rear. South facing garden to the rear with sizeable multifunctional patio area.