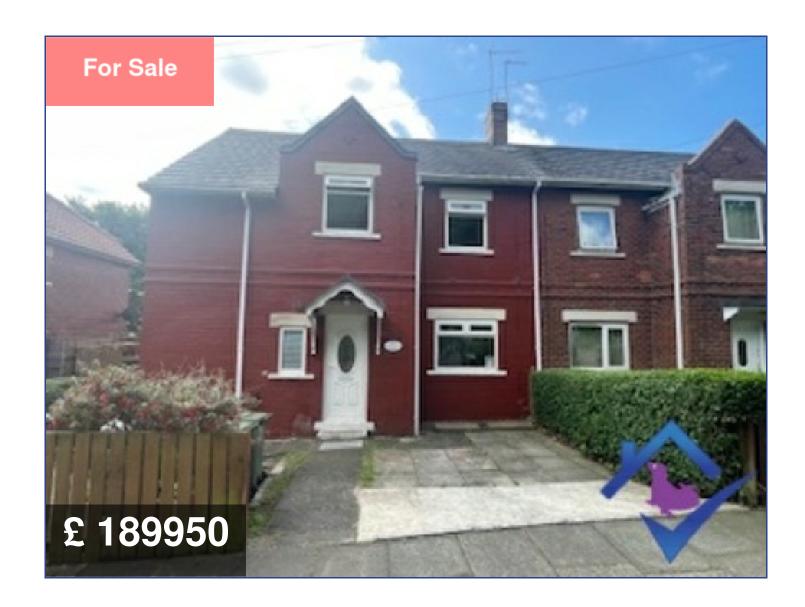

# 12 Elgin Road **Gateshead NE9 5PA**

## **Stunning 3 Bedroom Semi-Detached House**

Beds:3

Bath: 2

#### **Description**

Welcome to this well-presented 3-bedroom semi-detached home in the popular residential area of Carr Hill, Gateshead. Ideal for families or first-time buyers, this property offers spacious rooms, modern dA©cor, and a large private garden. This delightful property offers a perfect blend of style, practicality, and comfort, making it an ideal home for professionals, couples, or families. Early viewing is highly recommended to fully appreciate the size of this property and all that this home has to offer—it's truly a must-see, properties like that rarely come to the market!

### **Specification**

Welcome to this beautifully presented spacious 3 bed semi-detached home, fully refurbished and modernised to a very high standard offering a fantastic family accommodation located close to local amenities and bus routes. The house is nestled in a sought-after residential area and offering an ideal blend of character, comfort, and modern living. Features include UPVC double glazing, gas central heating via combi boiler, gardens to the front, side and rear, off-street parking to the front. The accommodation comprises an entrance hall with stairs to the first floor, lounge, kitchen-diner and downstairs WC. The first floor has 3 double bedrooms and a large bathroom. There is also a large insulated loft space. Externally, there is a large beautiful garden with a great size patio area. This stunning property boasts well-maintained gardens to the front, side, and rear, with the potential to extend to the side and rear. Internally, the property is immaculately maintained and thoughtfully designed, offering spacious and versatile living accommodation. The house is in an ideal centre location of Gateshead, close to shops, good schools, plenty of parks and playgrounds on your doorstep. The house is only a 10 min walking distance from the Metro station and a 5 min