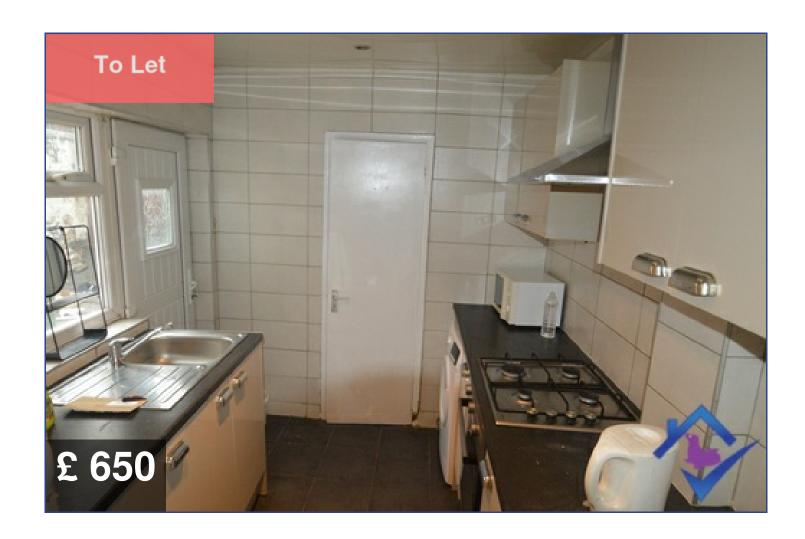

**Living Room** 

Neutrally decorated and has grey carpet, central heating radiator and double glazing.

Kitchen

Galley style kitchen with white wall and base mounted units with a single drainer sink, laminate worktops, built in electric cooker with four ring gas hob, extractor hood, spotlighting and tiled flooring, double glazed window and access to the back yard.