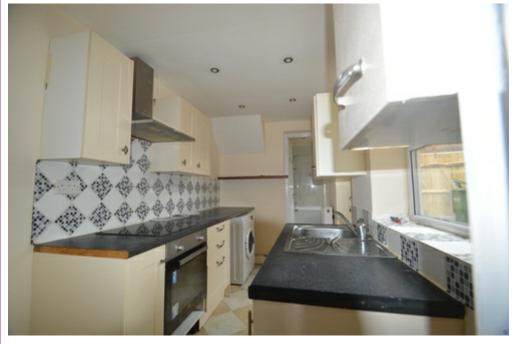

### **Specification**

**Ground Floor** 

**Entrance** 

Small entrance vestibule leading to the hallway with access to other rooms.

**Living Room** 

A spacious sized living room decoarted neuterally.

Kitchen

Spacious kitchen with a variety of base and wall units with mosaic patterned tiles.