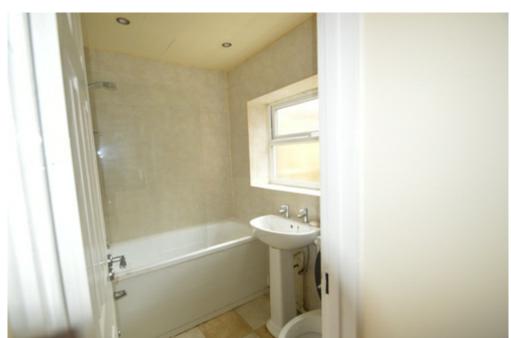

**Master Bedroom** 

Large double bedroom decoarted neutrally with new carpet.

Bedroom 2

A good size single bedroom with new carpet.

Bathroom

A 3 piece bathroom with large window and tiled walls.

**Additional** 