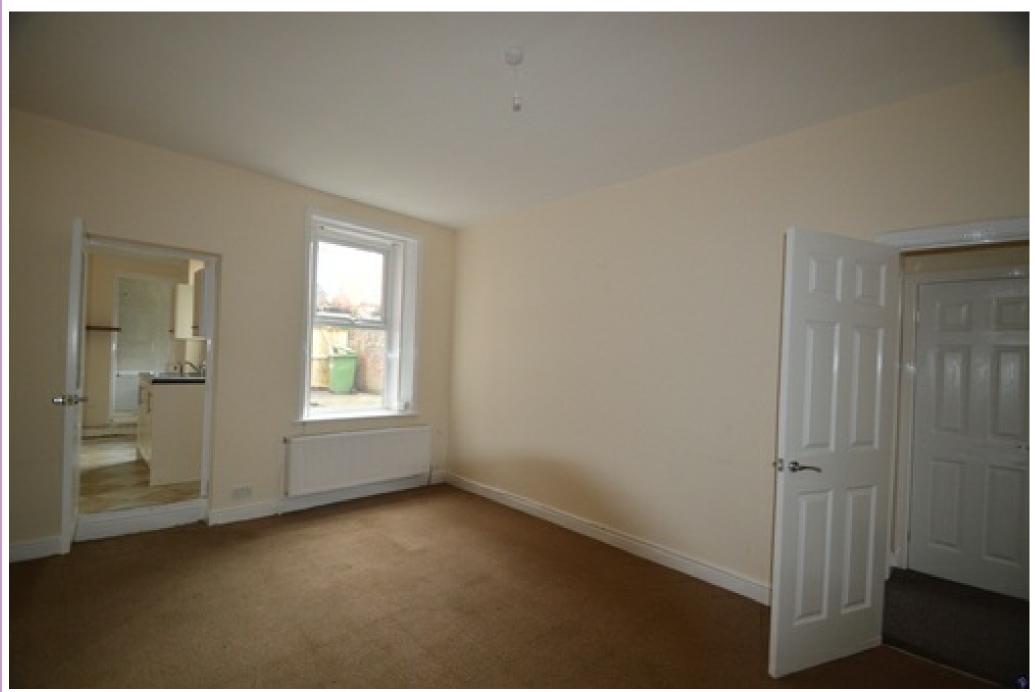

### **Specification**

**Ground Floor** 

**Entrance** 

Small entrance vestibule leading to the hallway with access to other rooms.

**Living Room** 

A spacious sized living room decoarted neuterally.

Kitchen

Spacious kitchen with a variety of base and wall units with mosaic patterned tiles.