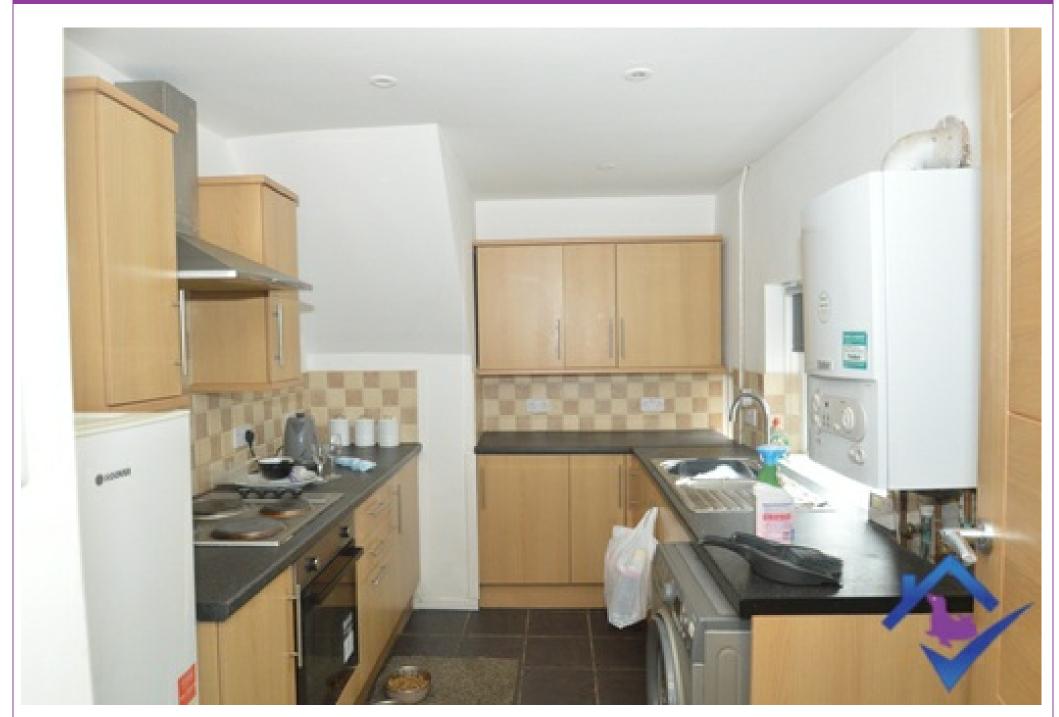

### **Specification**

**Entrance Hallway** 

Entrance vestibule leading to hallway providing access to other rooms

Lounge

Spacious living room with neutral decor and grey carpet.

Kitchen

Modern kitchen with a variety of wall and base units providing ample storage space, integrated oven and hob. Tiled splash back and floor.