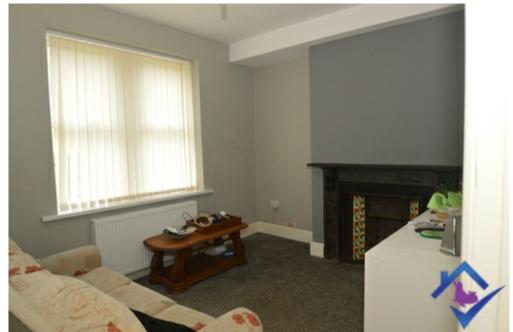

### **Specification**

**Entrance Hallway** 

Entrance vestibule leading to hallway providing access to other rooms

Lounge

Spacious living room with neutral decor and grey carpet.

Kitchen

Modern kitchen with a variety of wall and base units providing ample storage space, integrated oven and hob. Tiled splash back and floor.