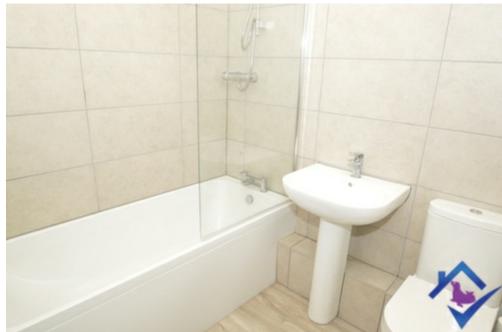

**Bedroom One** 

Large double bedroom with feature fire place. Grey carpet..

**Bedroom Two** 

Generous Single bedroom with grey carpet.

Bathroom

3 piece white bathroom suite with shower over the bath. Fully Tiled.