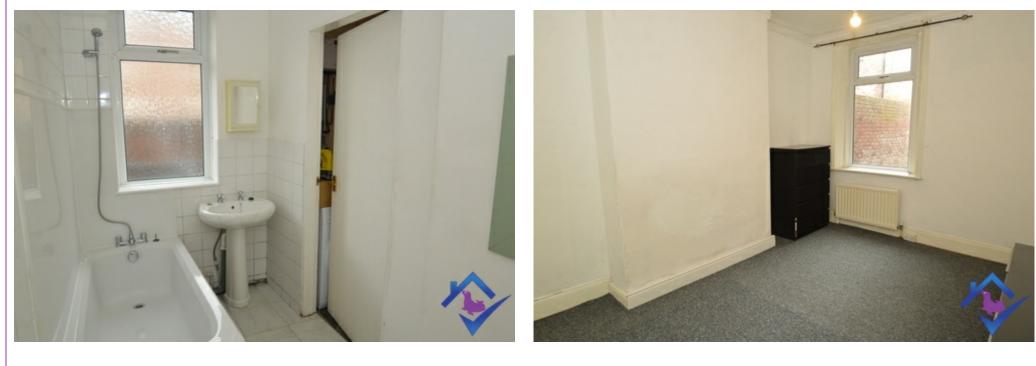

Bedroom One

The master bedroom is large in size and is neutrally decorated.

**Bedroom Two** 

The second bedroom is a good sized room. The second bedroom could be used as an office or as storage if it was not required.

Family Bathroom

The bathroom consists of a standard white 3 piece suite. The bath also has an over head shower. The floor is tiled whereas the walls are partially tiled

OUTSIDE

Rear

To the rear of the property there is a small private yard.