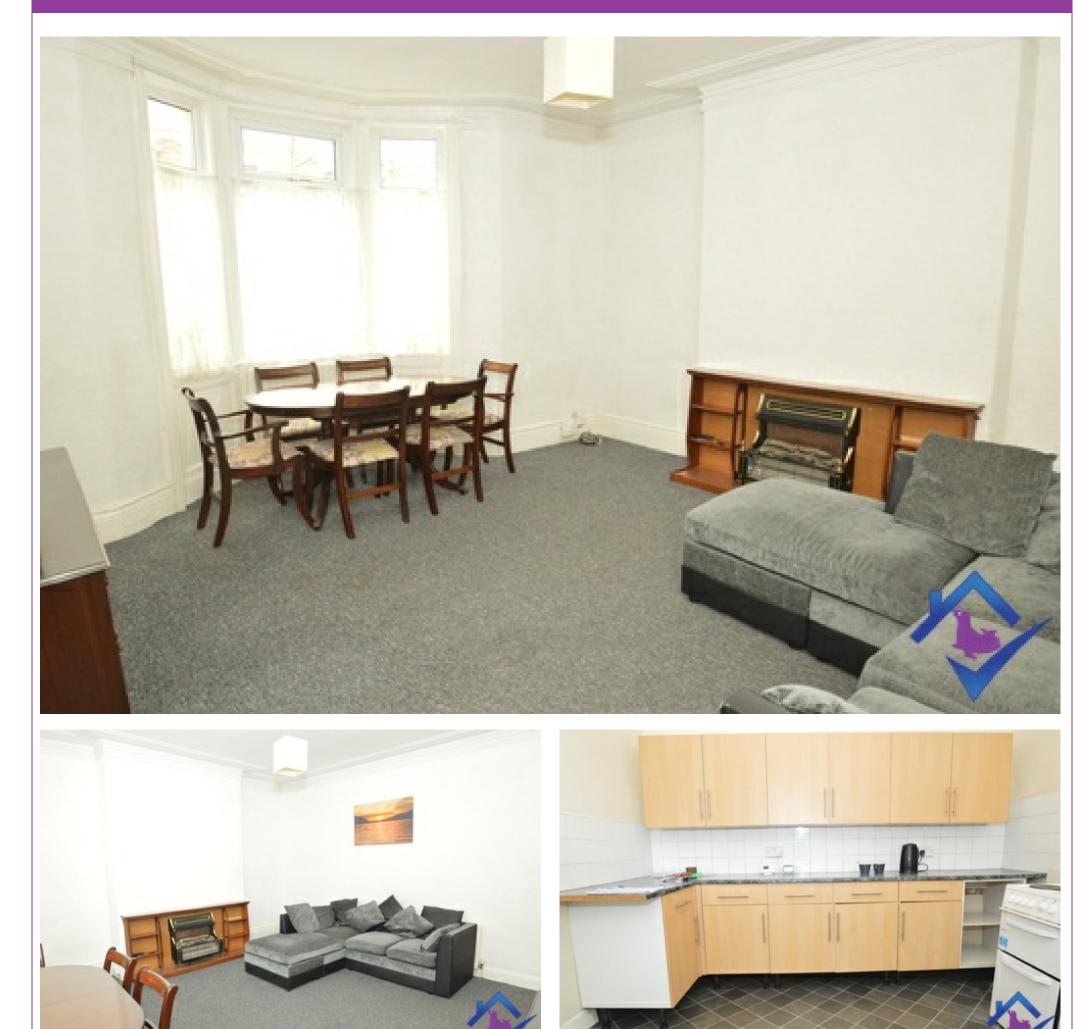

#### **Entrance Hallway**

Upon entering the property you arrive in the hallway.

Lounge

The living area is neutrally decorated, with space for the whole family to come together in.

Kitchen

The kitchen area is spacious with a range of light wooden wall and base units. Access to the bathroom and the back yard is gained from the kitchen.