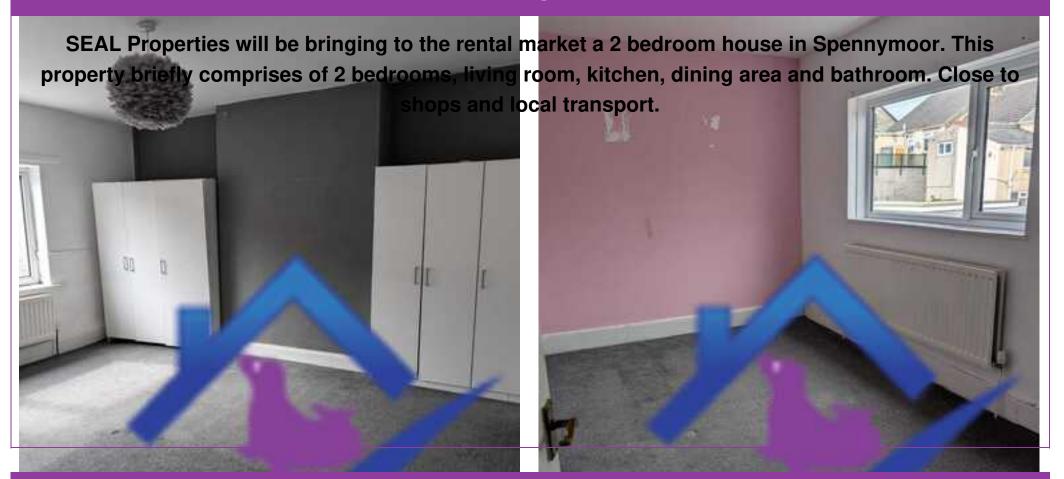

**Dining Room** 

Spacious dining area neutrally decorated with lino flooring.

**Bedroom One** 

Spacious double bedroom with carpet flooring. Comes with two large which wardrobes which are perfect for storage.

**Bedroom Two** 

Small singular bedroom with large window to let natural light in. Could also be used as an office room.

Bathroom

Functional bathroom with bath tub and overhead shower.