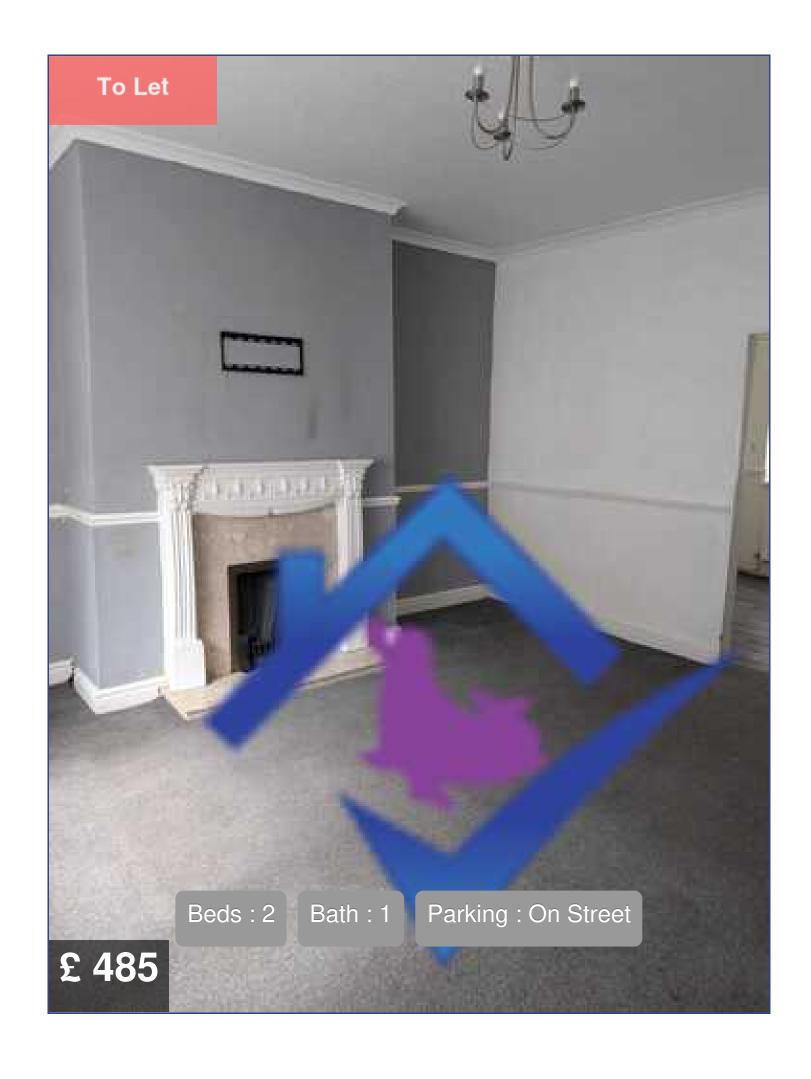

### **Specification**

Lounge

A large living space decorated modernly in gray and white and with grey carpet.

Kitchen

Compact kitchen with a variety of units, laminate worktops. Neutral decor and lino flooring.