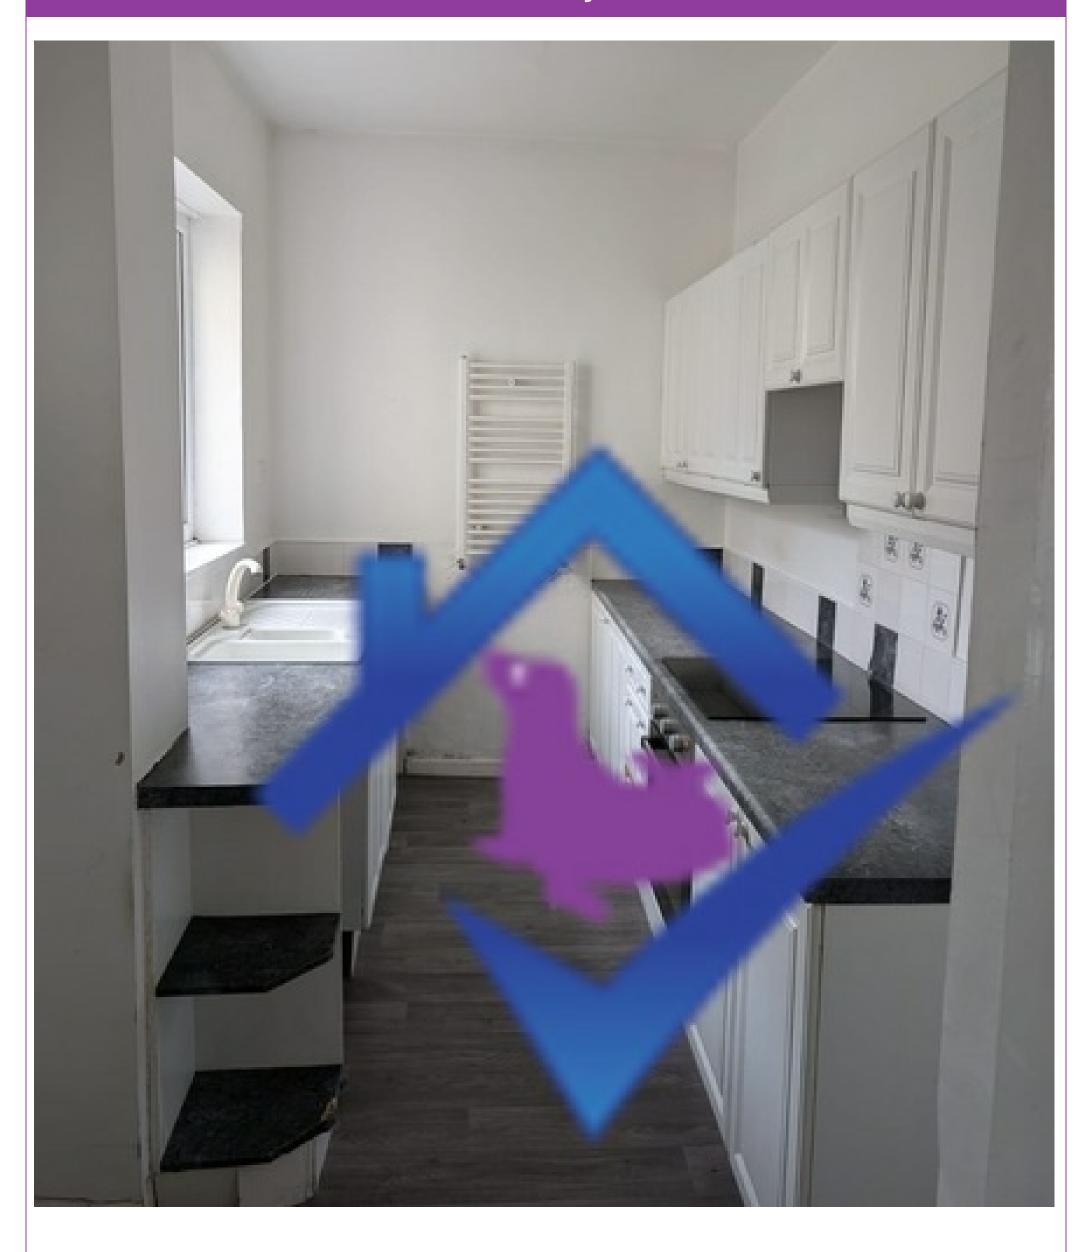

### **Specification**

Lounge

A large living space decorated modernly in gray and white and with grey carpet.

Kitchen

Compact kitchen with a variety of units, laminate worktops. Neutral decor and lino flooring.