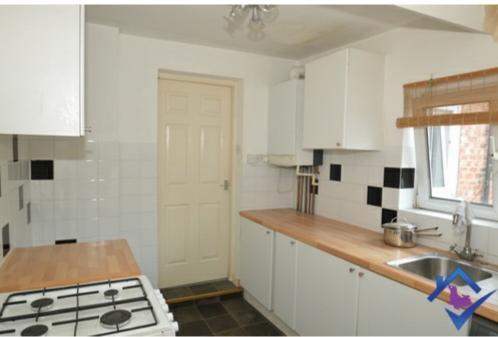

Kitchen

The kitchen consists of wall and base units. It is decorated in black and white tiles and it comes with a free standing gas cooker.

Bedroom One

The master room is double sized. It is decorated in magnolia with a red feature wall.