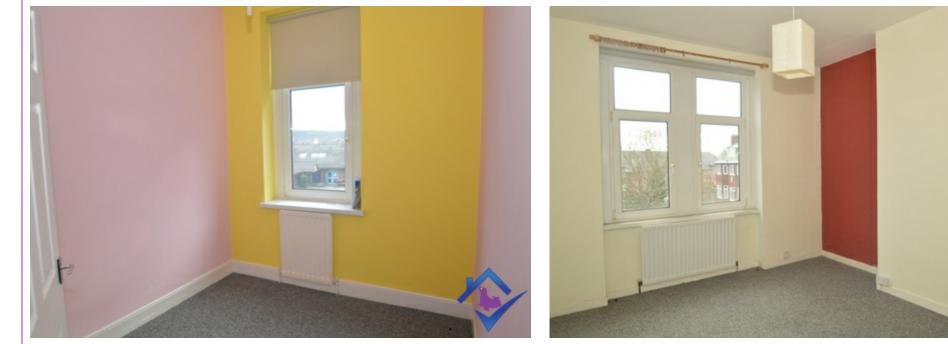

Kitchen

The kitchen consists of wall and base units. It is decorated in black and white tiles and it comes with a free standing gas cooker.

Bedroom One

The master room is double sized. It is decorated in magnolia with a red feature wall.

**Bedroom Two** 

The second bedroom is a single room. It is decorated in pastel pink and yellow.

Family Bathroom

The bathroom has recently been renovated with white and grey tiles. It comes with a towel radiator, low flush w/c, hand wash basin, bath with modern shower and screen.