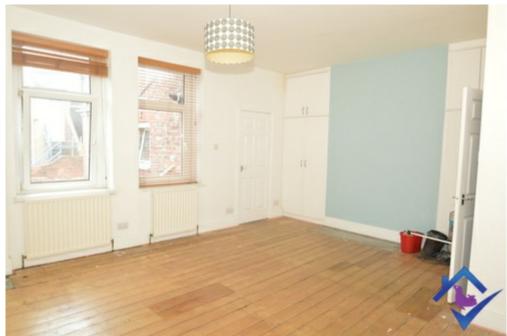

#### **Entrance Hallway**

When entering the property you arrive at a set of stairs which leads you to the landing area.

Lounge

The living room is very large and spacious. It is decorated in neutral tones with a light blue feature wall. It also have double glazing windows overlooking the back yard.