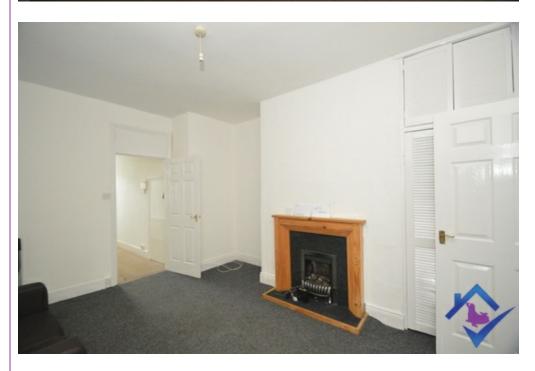

Access to the rear.

Living Room\*

A spacious living room with feature wall decor and a feature fire place.

Bathroom

A good size bathroom with bath, sink and toilet. Fully tiled

**Bedroom 1** 

An exceptionally spacious double bedroom at the front of the property.