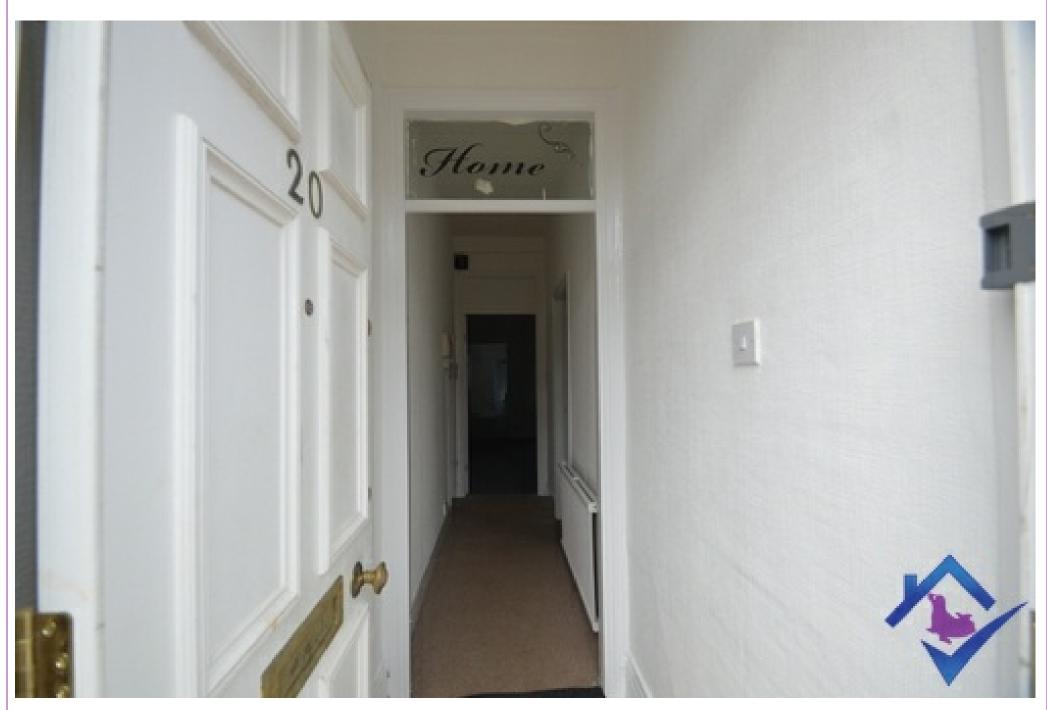

## **Specification**

**Ground Floor** 

Entrance Hall

A good size hallway with a cupboard under the stairs.

Kitchen

Galley style kitchen with a range of light wood units, laminate worktops, stainless steel sink and drainer.